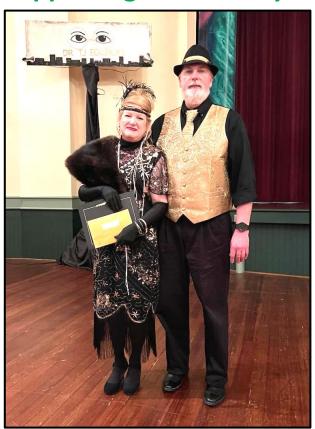

# **Supporting Community Events**

Congratulations to Nancy and LE Galloway winning Best Dressed Couple at The Great Gatsby event at the Stafford Opera House. There were many members of our garden club present at the event which was another way of celebrating Columbus' 200 birthday celebration. The Chamber of Commerce expressed appreciation to Columbus Garden Club for the decorations on the tables and all they do in the community. It was truly a beautiful and fancy night.