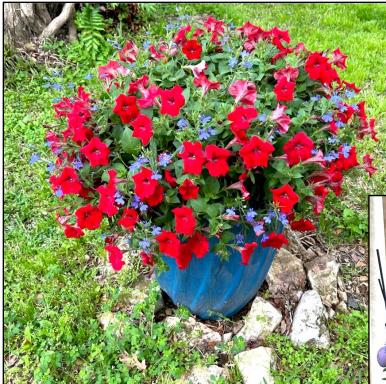

# Spring is "Marching" Into Our Gardens.

Everything is popping out with the green. I just love the pastures after winter has killed the weeds and the grasses are greening up. Looks like a newly cut lawn. The wildflowers are starting to bloom. I see coreopsis, bluebonnets and Indian paint brushes as I drive into town. In my yard the irises are up. I have not seen any buds on them yet but if we don't get another freeze the buds should be showing soon. There are yellow flags, butterscotch, and purple irises that have emerged from the thatch covering that bed. The Crocosmias have popped out with their iris looking strappy leaves. Ground orchids have emerged from pots and they are blooming

their lavender flowers. The Vitex tree is sprouting out with lots of green. It is such a beautiful time of the year and gardeners get excited and anxious to see new life emerge. Look further in this newsletter to see all the plants garden club members have shared this month.