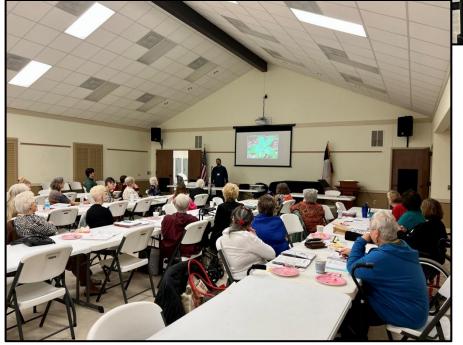

**The Nesbitt Memorial Library** hosted Landscape Design Part 2 led by Steve Wiste, a Landscape Architect, on Thursday, March 2. Several of our members attended including Patsy Hodge, Marian Schonenberg, Janet Johnson, Nancy Galloway, Sharon Wegenhoft and Jodi Sebesta.

Tree Planting Ceremony
Saturday, April 22 \* 11 am
Mid-Town Park - 700 Dewees Street, Columbus

Patsy Hodge let garden club members know about Steve Wiste presenting the Landscape Design Part 2 at Nesbitt Memorial Library. Thank you, Patsy.