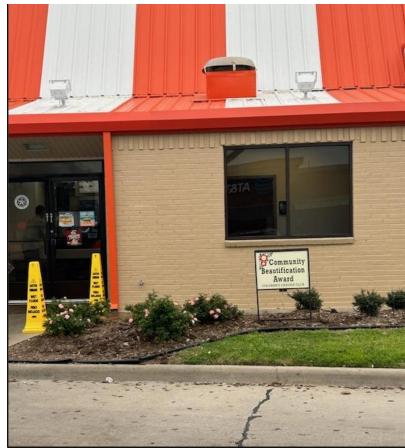

Caroline M Spradling and husband Chuck, son Thomas G Miller, and many grandchildren and family members.

Margaret was a member of The First United Methodist Church in Columbus. She was also a member and past president of the Columbus Garden Club and a founding member of the Magnolia Homes Tour and the Colorado County Fair.

Memorials may be given to The First United Methodist Church, 1229 Milam St., Columbus, TX 78934 or Columbus Garden Club, P.O. Box 1222, Columbus, TX 78934 or the charity of your choice.

### Remember our Birthdays:



#### March

- 05 Ericka Braun
- 09 Nancy Galloway
- 15 Jo Ann Bunge
- 22 Wanda Anglin

### MARCH YARD OF THE MONTH



### Home of Alex Price and Mike Kahn

1815Bowie Street

The home has double azaleas and succulents.

### MARCH COMMUNITY BEAUTIFICATION



### Whataburger

2204 State Hwy 7l They have beautiful Margo cluster roses that outline the side.



Thank you everyone for loving our community and our garden club and thanks for all that you do.