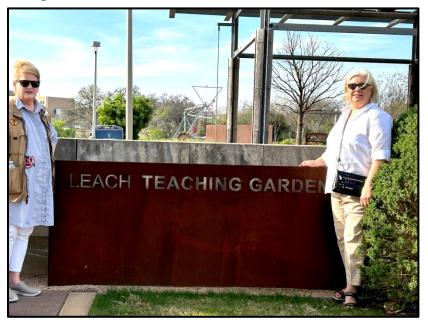

Gravesite which is located on the grounds behind the Library. All is located on the campus of Texas A&M University.

Nancy and Sharon then toured the Leach Teaching Garden which is also located on the campus of Texas A&M University. Blue bonnets are blooming in blue, white and maroon. Tulip, hyacinth and daffodill bulbs were beautiful and many other plants were budding out. The Garden is growing since Columbus Garden Club visited it last on a Pilgrimage a few years ago. It is truly a teaching garden with lots of ideas both with plants and hardscape. It is well worth a visit and is free. The only expense is parking. If you are ever in College Station it is worth checking out!.