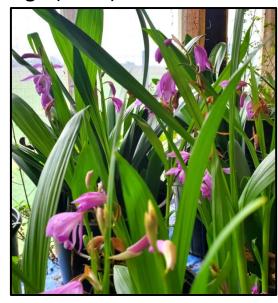

# Spring is "Marching" Into Our Gardens.

Everything is popping out with the green. I just love the pastures after winter has killed the weeds and the grasses are greening up. Looks like a newly cut lawn. The wildflowers are starting to bloom. I see coreopsis, bluebonnets and Indian paint brushes as I drive into town. In my yard the irises are up. I have not seen any buds on them yet but if we don't get another freeze the buds should be showing soon. There are yellow flags, butterscotch, and purple irises that have emerged from the thatch covering that bed. The Crocosmias have popped out with their iris looking strappy leaves. Ground orchids have emerged from pots and they are blooming

their lavender flowers. The Vitex tree is sprouting out with lots of green. It is such a beautiful time of the year and gardeners get excited and anxious to see new life emerge. Look further in this newsletter to see all the plants garden club members have shared this month.