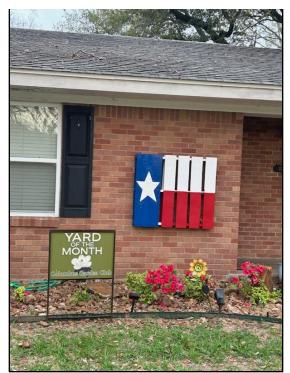

e is survived by her husband of sixty-nine years, Gus H. Miller, Jr., daughters Lisa McNutt and husband Al, Anna M Wessels and Mike Norris, Caroline M Spradling and husband Chuck, son Thomas G Miller, and many grandchildren and family members.

Margaret was a member of The First United Methodist Church in Columbus. She was also a member and past president of the Columbus Garden Club and a founding member of the Magnolia Homes Tour and the Colorado County Fair.

Memorials may be given to The First United Methodist Church, 1229 Milam St., Columbus, TX 78934 or Columbus Garden Club, P.O. Box 1222, Columbus, TX 78934 or the charity of your choice.

### Remember our Birthdays:



#### March

- 05 Ericka Braun
- 09 Nancy Galloway
- 15 Jo Ann Bunge
- 22 Wanda Anglin

### MARCH YARD OF THE MONTH



### Home of Alex Price and Mike Kahn

1815Bowie Street

The home has double azaleas and succulents.

### MARCH COMMUNITY BEAUTIFICATION



### Whataburger

2204 State Hwy 7l They have beautiful Margo cluster roses that outline the side.



Thank you everyone for loving our community and our garden club and thanks for all that you do.