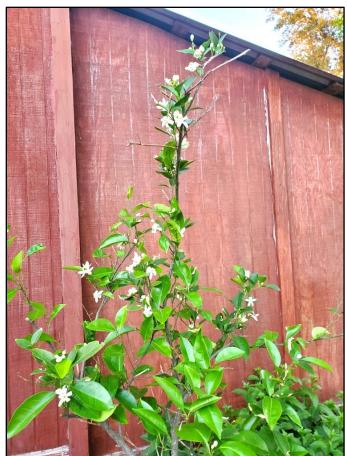

# Spring is "Marching" Into Our Gardens.

Everything is popping out with the green. I just love the pastures after winter has killed the weeds and the grasses are greening up. Looks like a newly cut lawn. The wildflowers are starting to bloom. I see coreopsis, bluebonnets and Indian paint brushes as I drive into town. In my yard the irises are up. I have not seen any buds on them yet but if we don't get another freeze the buds should be showing soon. There are yellow flags, butterscotch, and purple irises that have emerged from the thatch covering that bed. The Crocosmias have popped out with their iris looking strappy leaves. Ground orchids have emerged from pots and they are blooming

their lavender flowers. The Vitex tree is sprouting out with lots of green. It is such a beautiful time of the year and gardeners get excited and anxious to see new life emerge. Look further in this newsletter to see all the plants garden club members have shared this month.