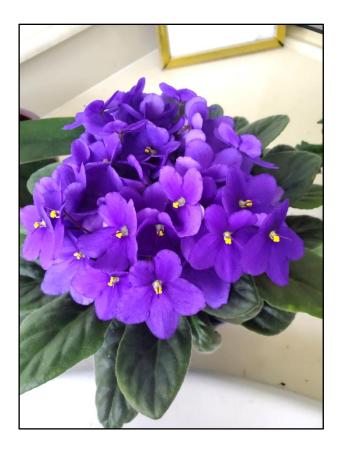

# Spring is "Marching" Into Our Gardens.

Everything is popping out with the green. I just love the pastures after winter has killed the weeds and the grasses are greening up. Looks like a newly cut lawn. The wildflowers are starting to bloom. I see coreopsis, bluebonnets and Indian paint brushes as I drive into town. In my yard the irises are up. I have not seen any buds on them yet but if we don't get another freeze the buds should be showing soon. There are yellow flags, butterscotch, and purple irises that have emerged from the thatch covering that bed. The Crocosmias have popped out with their iris looking strappy leaves. Ground orchids have emerged from pots and they are blooming

their lavender flowers. The Vitex tree is sprouting out with lots of green. It is such a beautiful time of the year and gardeners get excited and anxious to see new life emerge. Look further in this newsletter to see all the plants garden club members have shared this month.