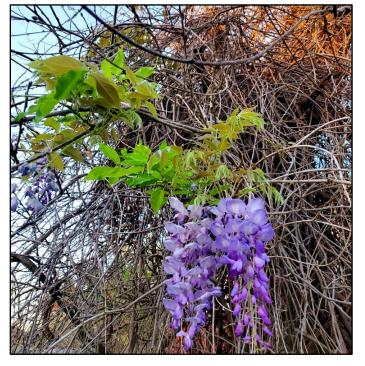

# Spring is "Marching" Into Our Gardens.

Everything is popping out with the green. I just love the pastures after winter has killed the weeds and the grasses are greening up. Looks like a newly cut lawn. The wildflowers are starting to bloom. I see coreopsis, bluebonnets and Indian paint brushes as I drive into town. In my yard the irises are up. I have not seen any buds on them yet but if we don't get another freeze the buds should be showing soon. There are yellow flags, butterscotch, and purple irises that have emerged from the thatch covering that bed. The Crocosmias have popped out with their iris looking strappy leaves. Ground orchids have emerged from pots and they are blooming

their lavender flowers. The Vitex tree is sprouting out with lots of green. It is such a beautiful time of the year and gardeners get excited and anxious to see new life emerge. Look further in this newsletter to see all the plants garden club members have shared this month.