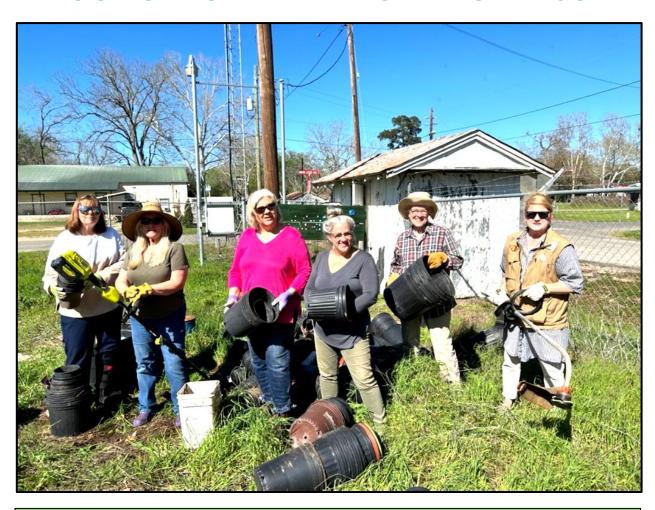

### GARDEN CLUB POTTING AREA AT MID-TOWN - WORKDAYS UPDATE

Thanks to Marian Schonenberg, Wanda Anglin, Sharon Wegenhoft, Alisha Brummett, Patsy Hodge, Nancy Galloway and Patti Schindler for all of your hard work.

Club members gathered at the Garden Club Potting Area on Live Oak Street to clean up the area on Friday March 3.

As a reminder, the area served Columbus Garden Club in the past as the potting and pricing area for our annual plant sales. Club members stopped using the area several years ago, leaving behind the items used for plant sale preparation such as pots, potting soil, table, green house frame and more.

The club voted in January to officially discontinue use of the area and return the area back to the City of Columbus. Our project focus is the removal of all club items and to clean up the area by early March.