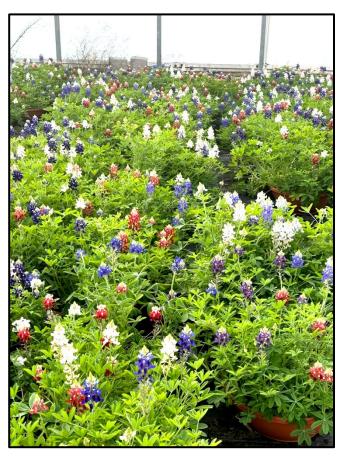

Gravesite which is located on the grounds behind the Library. All is located on the campus of Texas A&M University.

Nancy and Sharon then toured the Leach Teaching Garden which is also located on the campus of Texas A&M University. Blue bonnets are blooming in blue, white and maroon. Tulip, hyacinth and daffodill bulbs were beautiful and many other plants were budding out. The Garden is growing since Columbus Garden Club visited it last on a Pilgrimage a few years ago. It is truly a teaching garden with lots of ideas both with plants and hardscape. It is well worth a visit and is free. The only expense is parking. If you are ever in College Station it is worth checking out!.